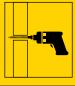

### 1 Select Position

Select position in middle of door at eye level and drill a 14mm diameter hole through door until point of drill is just visible on other side of door. To avoid splintering of woodwork, drill through hole from other side of door.

#### 2 Insert Viewer

Insert lens of Viewer from outside of door and screw in barrel from inside.

ASSA ABLOY New Zealand Limited 6 Armstrong Road, Albany Auckland 0632, New Zealand www.yalelock.co.nz For customer feedback: info.nz@assaabloy.com